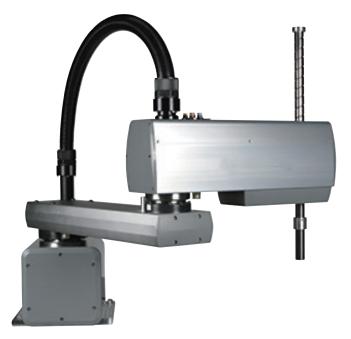

## **SCARA ROBOT SERIES**

Small footprint for full 3-dimensional movement

4-5 axis robots with robust bearings and high-torque motors.

Mount virtually anywhere, great for pick-and-pack, palletizing, and vision inspection work.