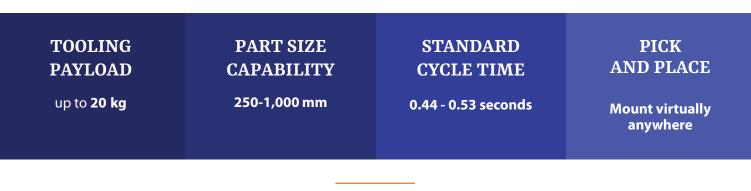

|                                            | VALUE               | LARGE               |
|--------------------------------------------|---------------------|---------------------|
| Number<br>of Axes                          | 4 (XYZR)            | 4 (XYZR)            |
| X + Y Arm Length                           | 250 mm - 400 mm     | 600 mm - 1,000 mm   |
| Z Stroke                                   | 100 or 150 mm       | 200, 300 or 400 mm  |
| Max X-Y Speed                              | 4,817 mm per second | 8,351 mm per second |
| Standard Cycle Time<br>(with 2 kg payload) | 0.45 - 0.53 seconds | 0.44 - 0.48 seconds |
| Tooling Payload<br>Capability**            | 1-3 kg              | 5 - 20 kg           |
| Repeatability                              | ± 0.01 - 0.02 mm    | ± 0.01 mm           |